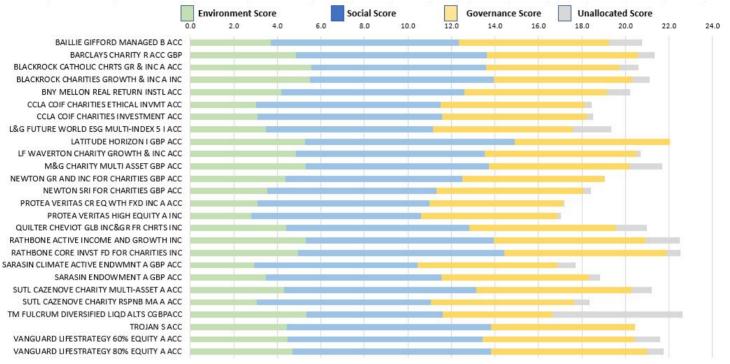

#### **ESG RISK SCORE**

Source: Morningstar Direct to most current available month end. This list includes only those funds that have data available.