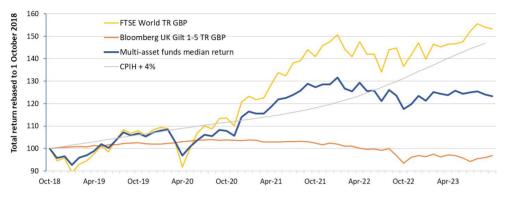

#### **5 YEAR RETURN FOR MULTI ASSET FUNDS\***

Source: Morningstar Direct to 30.09.2023 net total returns in GBP.

Returns for multi-asset funds are shown as a median for funds with performance data available for at least 5 years. Funds included in the calculation are marked with \* in the table below.