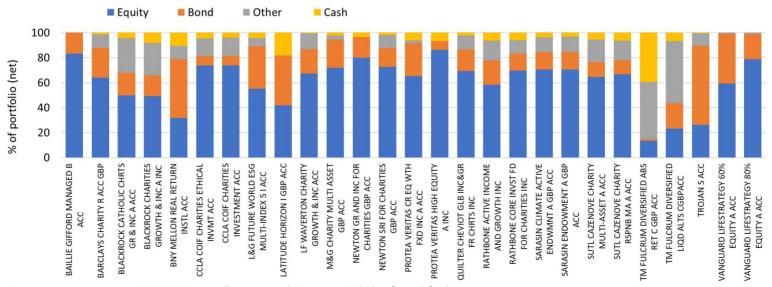

## **ASSET ALLOCATION**

Source: Morningstar Direct to 30.09.2023. Asset allocation is at the latest available date for each fund

Portfolio Manager Consultancy Ltd is an appointed representative of Thornbridge Investment Management LLP which is authorised and regulated by the Financial Conduct Authority ("FCA").